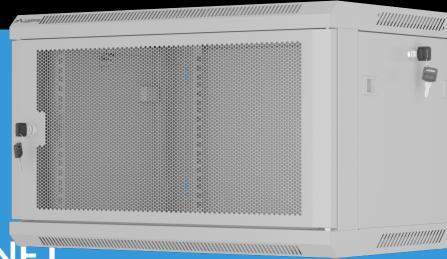

## 19" RACK CABINET

## **PRODUCT FEATURES:**

- Designed for self-assembly,
- Cable openings in the top and bottom panels and removable rear panel,
- Equipped with front lock and side locks,
- Optional installation of casters or feet,
- Quick and easy installation.

## **PRODUCT SPECIFICATION:**

| Type of cabinet               | Wall mount                                                                                                 |
|-------------------------------|------------------------------------------------------------------------------------------------------------|
| Size                          | 19",                                                                                                       |
| ICT height                    | 6 U                                                                                                        |
| Assembly type                 | Self-assembly                                                                                              |
| Working depth                 | 379,5 mm                                                                                                   |
| Front door type               | Perforation                                                                                                |
| Door type                     | Single-leaf                                                                                                |
| Maximum static load           | 60 kg                                                                                                      |
| Slot amount for fans          | 2                                                                                                          |
| Number of vertical rails      | 4                                                                                                          |
| Thermostat                    | No                                                                                                         |
| LCD panel                     | No                                                                                                         |
| RAL color                     | RAL7035                                                                                                    |
| Weatherproof rating           | IP20                                                                                                       |
| Upper & lower panel thickness | 1,2 mm                                                                                                     |
| Mounting rails thickness      | 1,5 mm                                                                                                     |
| Frame thickness               | 1,2 mm                                                                                                     |
| Depth                         | 450 mm                                                                                                     |
| Width                         | 600 mm                                                                                                     |
| Height                        | 379 mm                                                                                                     |
| Weight                        | 14 kg                                                                                                      |
| Standard                      | ANSI/EIA RS-310-D, DIN 41491/PART 1, DIN 41494/PART 7, ETSI, IEC297-2:1982                                 |
| Grounding Details             | Front door, Bottom panel                                                                                   |
| Included Accessories          | User guide, Grounding cable, M6 screws, Mounting bracket, Front lock, Side locks, Set of assembly elements |