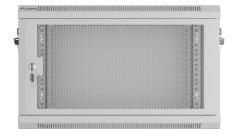

## **PRODUCT FEATURES:**

- Designed for self-assembly,
- Cable openings in the top and bottom panels and removable rear panel,
- Equipped with front lock and side locks,
- Optional installation of casters or feet,
- Quick and easy installation.

## **PRODUCT SPECIFICATION:**

| Type of cabinet               | Wall mount                                                                                                 |
|-------------------------------|------------------------------------------------------------------------------------------------------------|
| Size                          | 19",                                                                                                       |
| ICT height                    | 6 U                                                                                                        |
| Assembly type                 | Self-assembly                                                                                              |
| Working depth                 | 379,5 mm                                                                                                   |
| Front door type               | Perforation                                                                                                |
| Door type                     | Single-leaf                                                                                                |
| Maximum static load           | 60 kg                                                                                                      |
| Slot amount for fans          | 2                                                                                                          |
| Number of vertical rails      | 4                                                                                                          |
| Thermostat                    | No                                                                                                         |
| LCD panel                     | No                                                                                                         |
| RAL color                     | RAL7035                                                                                                    |
| Weatherproof rating           | IP20                                                                                                       |
| Upper & lower panel thickness | 1,2 mm                                                                                                     |
| Mounting rails thickness      | 1,5 mm                                                                                                     |
| Frame thickness               | 1,2 mm                                                                                                     |
| Depth                         | 450 mm                                                                                                     |
| Width                         | 600 mm                                                                                                     |
| Height                        | 379 mm                                                                                                     |
| Weight                        | 14 kg                                                                                                      |
| Standard                      | ANSI/EIA RS-310-D, DIN 41491/PART 1, DIN 41494/PART 7, ETSI, IEC297-2:1982                                 |
| Grounding Details             | Front door, Bottom panel                                                                                   |
| Included Accessories          | User guide, Grounding cable, M6 screws, Mounting bracket, Front lock, Side locks, Set of assembly elements |