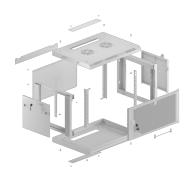

## **PRODUCT FEATURES:**

- Designed for self-assembly,
- Cable openings in the top and bottom panels and removable rear panel,
- Equipped with front lock and side locks,
- Optional installation of casters or feet,
- Quick and easy installation.

## **PRODUCT SPECIFICATION:**

| Type of cabinet               | Wall mount                                                                                                 |
|-------------------------------|------------------------------------------------------------------------------------------------------------|
| Size                          | 19",                                                                                                       |
| ICT height                    | 6 U                                                                                                        |
| Assembly type                 | Self-assembly                                                                                              |
| Working depth                 | 379,5 mm                                                                                                   |
| Front door type               | Perforation                                                                                                |
| Door type                     | Single-leaf                                                                                                |
| Maximum static load           | 60 kg                                                                                                      |
| Slot amount for fans          | 2                                                                                                          |
| Number of vertical rails      | 4                                                                                                          |
| Thermostat                    | No                                                                                                         |
| LCD panel                     | No                                                                                                         |
| RAL color                     | RAL7035                                                                                                    |
| Weatherproof rating           | IP20                                                                                                       |
| Upper & lower panel thickness | 1,2 mm                                                                                                     |
| Mounting rails thickness      | 1,5 mm                                                                                                     |
| Frame thickness               | 1,2 mm                                                                                                     |
| Depth                         | 450 mm                                                                                                     |
| Width                         | 600 mm                                                                                                     |
| Height                        | 379 mm                                                                                                     |
| Weight                        | 14 kg                                                                                                      |
| Standard                      | ANSI/EIA RS-310-D, DIN 41491/PART 1, DIN 41494/PART 7, ETSI, IEC297-2:1982                                 |
| Grounding Details             | Front door, Bottom panel                                                                                   |
| Included Accessories          | User guide, Grounding cable, M6 screws, Mounting bracket, Front lock, Side locks, Set of assembly elements |