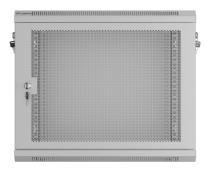

## **PRODUCT FEATURES:**

- Designed for self-assembly,
- Cable openings in the top and bottom panels and removable rear panel,
- Equipped with front lock and side locks,
- Optional installation of casters or feet,
- Quick and easy installation.

## **PRODUCT SPECIFICATION:**

| Type of cabinet               | Wall mount                                                                                                 |
|-------------------------------|------------------------------------------------------------------------------------------------------------|
| Size                          | 19",                                                                                                       |
| ICT height                    | 9 U                                                                                                        |
| Assembly type                 | Self-assembly                                                                                              |
| Working depth                 | 379,5 mm                                                                                                   |
| Front door type               | Perforation                                                                                                |
| Door type                     | Single-leaf                                                                                                |
| Maximum static load           | 60 kg                                                                                                      |
| Slot amount for fans          | 2                                                                                                          |
| Number of vertical rails      | 4                                                                                                          |
| Thermostat                    | No                                                                                                         |
| LCD panel                     | No                                                                                                         |
| RAL color                     | RAL7035                                                                                                    |
| Weatherproof rating           | IP20                                                                                                       |
| Upper & lower panel thickness | 1,2 mm                                                                                                     |
| Mounting rails thickness      | 1,5 mm                                                                                                     |
| Frame thickness               | 1,2 mm                                                                                                     |
| Depth                         | 450 mm                                                                                                     |
| Width                         | 600 mm                                                                                                     |
| Height                        | 512,35 mm                                                                                                  |
| Weight                        | 18 kg                                                                                                      |
| Standard                      | ANSI/EIA RS-310-D, DIN 41491/PART 1, DIN 41494/PART 7, ETSI, IEC297-2:1982                                 |
| Grounding Details             | Front door, Bottom panel                                                                                   |
| Included Accessories          | User guide, Grounding cable, M6 screws, Mounting bracket, Front lock, Side locks, Set of assembly elements |