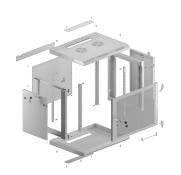

## **PRODUCT FEATURES:**

- Designed for self-assembly,
- Cable openings in the top and bottom panels and removable rear panel,
- Equipped with front lock and side locks,
- Optional installation of casters or feet,
- Quick and easy installation.